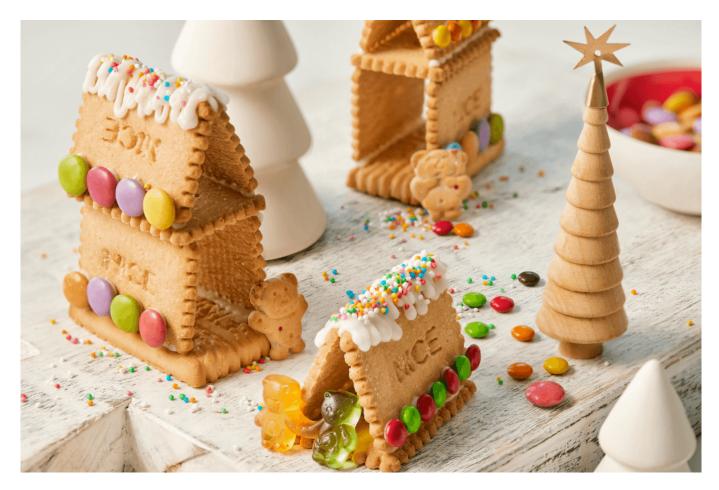

## **Mini Christmas Biscuit House**

A fun and easy activity for the kids this Christmas.

## **Method:**

- Make the icing by whisking the icing sugar and egg white in a small bowl until well incorporated.
   Transfer to a piping bag until ready to use.
- 2. To make the biscuit house, use 1 Scotch Finger Biscuit for the base, and 2 Nice Biscuits for the roof, creating a triangle.
- 3. Pipe the icing on the length of the Nice Biscuit and stick them on to the Scotch Finger Biscuit.

| 4. Decorate as you please with your own selection of lollies. |  |
|---------------------------------------------------------------|--|
|                                                               |  |
|                                                               |  |
|                                                               |  |
|                                                               |  |
|                                                               |  |
|                                                               |  |
|                                                               |  |
|                                                               |  |
|                                                               |  |
|                                                               |  |
|                                                               |  |
|                                                               |  |
|                                                               |  |
|                                                               |  |
|                                                               |  |
|                                                               |  |
|                                                               |  |
|                                                               |  |
|                                                               |  |
|                                                               |  |
|                                                               |  |
|                                                               |  |
|                                                               |  |
|                                                               |  |
|                                                               |  |
|                                                               |  |
|                                                               |  |
|                                                               |  |
|                                                               |  |
|                                                               |  |
|                                                               |  |
|                                                               |  |
|                                                               |  |
|                                                               |  |