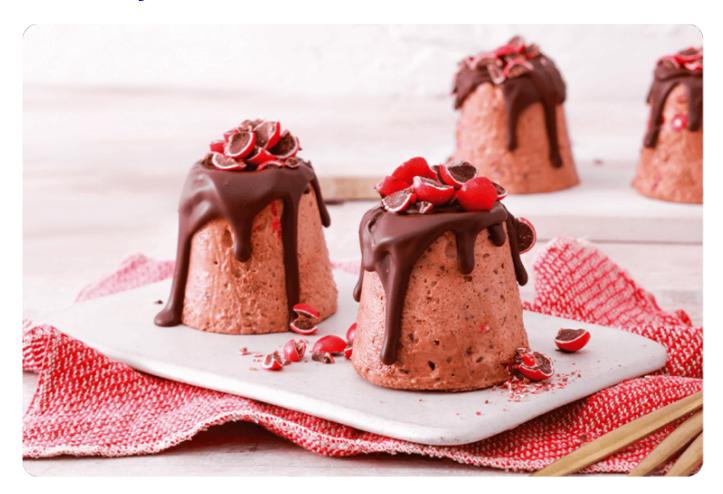

## **Festive Jaffas Semifreddo**

Recipe supplied by NESTLÉ.

## **Method:**

- 1. Grease an 8 cup (2L) loaf pan; line the inside with cling wrap, allowing cling wrap to overhang slightly.
- Using an electric mixer, beat cream and NESTLÉ Sweetened Condensed Milk until thickened;fold through melted NESTLE DARK MELTS
- 3. Spoon mixture into prepared mould; tap down lightly on workbench to remove air pockets. Cover with plastic wrap and place in the freezer for 6 hours or until frozen. Serve.